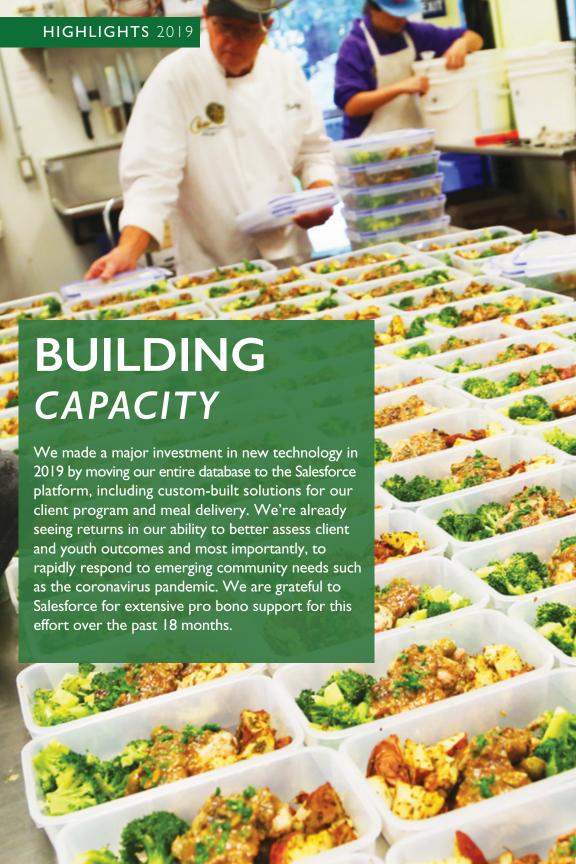

# ADVANCING FOOD AS HEALTHCARE

We made major strides in our Food is Medicine work, building the body of evidence in our second full year of a pilot serving Medi-Cal patients with congestive heart failure. A second, small study in partnership with Kaiser Permanente patients led to the launch of NOURISH, a large-scale randomized control trial running in 2020 with meals and nutrition counseling provided by Ceres Community Project for patients being discharged from the hospital.